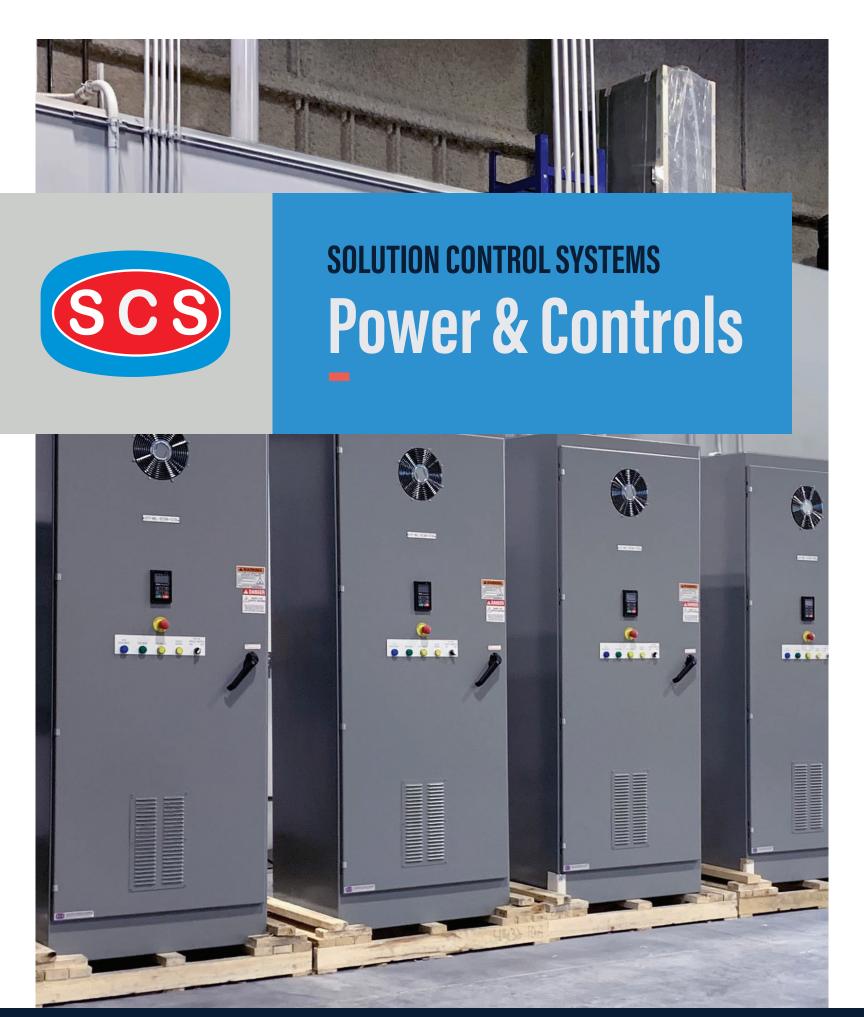

## **SOLUTIONS**

Solution Control Systems' control solutions lineup ranges from motor control panels to PLC panels to skids, and everything inbetween - with the added benefit of fast turnarounds.

**VFD Panels** 

**PLC Panels** 

**Power Panels** 

**Explosion Proof Panels** 

**Purged Panels** 

**Division 2 Panels** 

Ground Fault Monitoring Panels

**Operator Consoles** 

**Local Control Panels** 