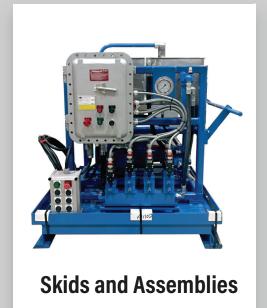

## **SOLUTIONS**

Solution Control Systems' control solutions lineup ranges from motor control panels to PLC panels to skids, and everything inbetween - with the added benefit of fast turnarounds.

**VFD Panels** 