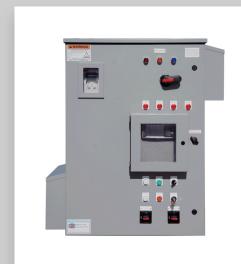

## **SOLUTIONS**

Solution Control Systems' control solutions lineup ranges from motor control panels to PLC panels to skids, and everything inbetween - with the added benefit of fast turnarounds.

**VFD Panels** 

**PLC Panels** 

**Power Panels** 

**Explosion Proof Panels** 

**Purged Panels** 

**Division 2 Panels** 

Ground Fault Monitoring Panels

**Operator Consoles** 

**Local Control Panels** 