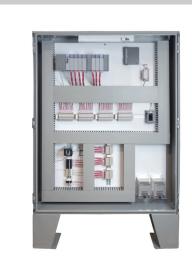

## **SOLUTIONS**

Solution Control Systems' control solutions lineup ranges from motor control panels to PLC panels to skids, and everything inbetween - with the added benefit of fast turnarounds.

**VFD Panels** 

**PLC Panels** 

**Power Panels** 

**Explosion Proof Panels** 

**Purged Panels** 

**Division 2 Panels** 

Ground Fault Monitoring Panels

**Operator Consoles** 

**Local Control Panels** 