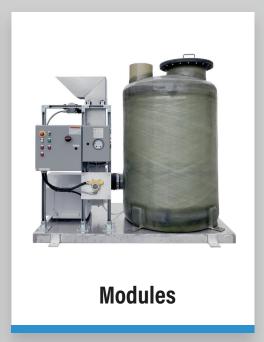

## **SOLUTIONS**

Solution Control Systems' control solutions lineup ranges from motor control panels to PLC panels to skids, and everything inbetween - with the added benefit of fast turnarounds.

**VFD Panels** 

**PLC Panels** 

**Power Panels** 

**Explosion Proof Panels** 

**Purged Panels** 

**Division 2 Panels** 

Ground Fault Monitoring Panels

**Operator Consoles** 

**Local Control Panels** 