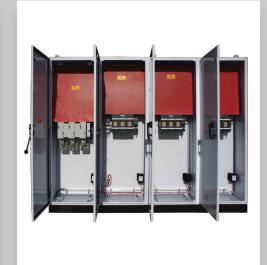

## **SOLUTIONS**

Solution Control Systems' control solutions lineup ranges from motor control panels to PLC panels to skids, and everything inbetween - with the added benefit of fast turnarounds.

**VFD Panels** 

**PLC Panels** 

**Power Panels** 

**Explosion Proof Panels** 

**Purged Panels** 

**Division 2 Panels** 

Ground Fault Monitoring Panels

**Operator Consoles** 

**Local Control Panels** 